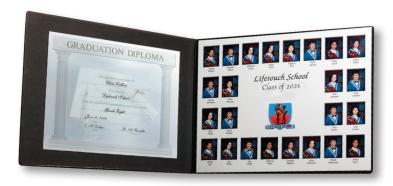

### Questions? 1-866-457-8212

\*May not be exactly as shown. Diploma may not be included. **29092** 

### \$30. 11x14 Comp

+ tax

\* Your composite will come complete with a black vinyl folder that includes a pocket to hold your diploma.

- You will be able to preview your pictures before you buy! Please do not send money for pictures on Picture Day. If ordering a class composite, please include payment in the envelope below.
- Graduation gowns will be provided at the session.
- For your graduation picture, we recommend a white blouse or shirt for females and a white collared shirt for males.
- All students will be photographed.
- If you have questions or cannot attend your session date, please call us at 866-457-8212 so we can make every effort to include your picture in your class composite.