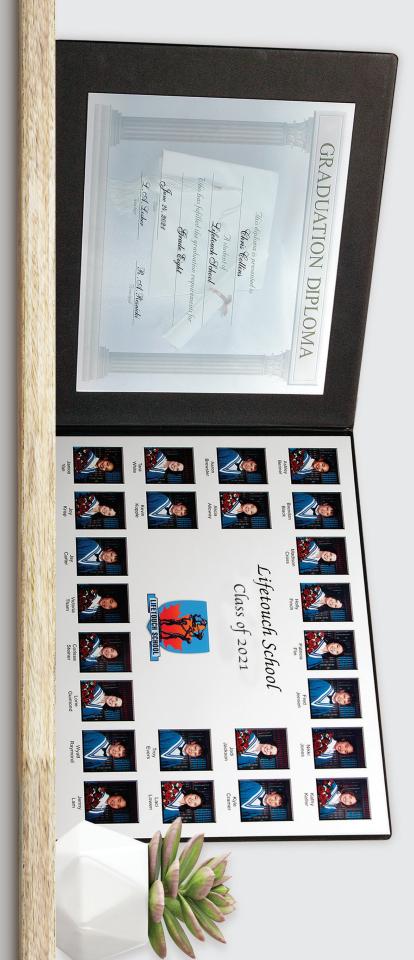

### Questions? 1-866-457-8212

\*May not be exactly as shown. Diploma may not be included. **29092** 

### \$30. 11x14 Comp

+ tax

\* Your composite will come complete with a black vinyl folder that includes a pocket to hold your diploma.

- You will be able to preview your pictures before you buy! Please do not send money for pictures on Picture Day. If ordering a class composite, please include payment in the envelope below.
- Graduation gowns will be provided at the session.
- For your graduation picture, we recommend a white blouse or shirt for females and a white collared shirt for males.
- All students will be photographed.
- If you have questions or cannot attend your session date, please call us at 866-457-8212 so we can make every effort to include your picture in your class composite.